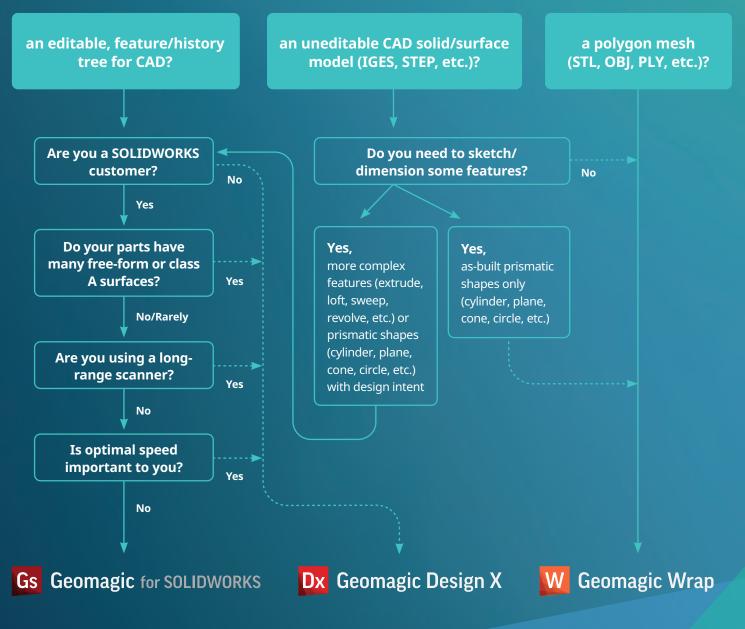

## Geomagic Reverse-Engineering Software Decision Tree

Not sure which Geomagic<sup>®</sup> reverse-engineering software is right for you? Use this quick decision tree to find out.

## Do you need...

Contact a Geomagic reverse-engineering specialist for more information.

https://www.3dsystems.com/how-to-buy/software/geomagic

PRECISEGOM

© 2020 by 3D Systems, Inc. All rights reserved. Specifications subject to change without notice. 3D Systems, the 3D Systems logo, Geomagic, Geomagic Wrap, and Wrap are registered trademarks of 3D Systems, Inc. Design X is a trademark of 3D Systems, Inc. SOLIDWORKS is a registered trademark of Dassault Systèmes SE.